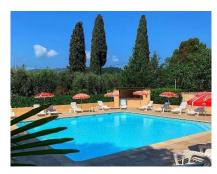

## **Sevices and Leisure:**

.Pitch and sanitary for handicapped . Sale ice bottle

.Sale bread (July and August)

. Sea: 18 km

.Small sports centre: 1 km **.Pool:** (100 m2) on spot

.Volley/Basket ball: on spot