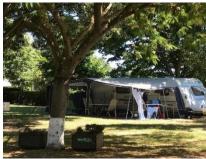

.Accepted animals

.Mountains: on spot

.River: 5 km

.Billiards, table football, table tennis: on spot

.Playground: on spot .Rail station: 5 km

La Ferme Riola is a rural campsite and 6 gites pleasantly set in 10 acres of a natural surroundings in the middle of a beautiful arboretum of 120 different Mediterranean species including hundred-vear-old olive trees.